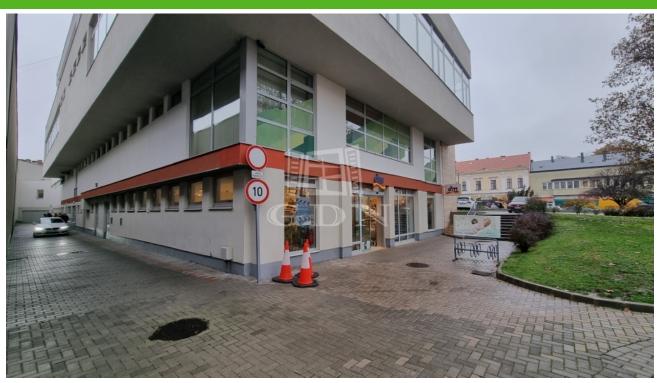

## 2 761 463 HUF

Bip-003706. A 350m2 street-facing commercial space with large display windows is available for rent on the ground floor of the PanoramaOffices building in the center of Székesfehérvár!

The commercial space is located in a prime and busy area, adjacent to the historic downtown. It boasts excellent visibility and advertising value, with significant passing vehicle and pedestrian traffic in front of the property. It is easily accessible by car, public transport, and on foot.

Parking is conveniently available in the new parking garage just a few meters away.

The layout consists of a single 270m2 retail space and an 80m2 rear area that includes service, storage, and social rooms. A service loading corridor with a separate entrance next to the building provides loading facilities.

The commercial space is well-equipped technically (camera system, split air conditioning, district heating with radiators, suspended ceiling with LED lighting, high-quality flooring, photocell automatic door, etc.). Numerous city parking spots and a new parking garage are located nearby. Távírda Street is the city's retail shopping street, with ...