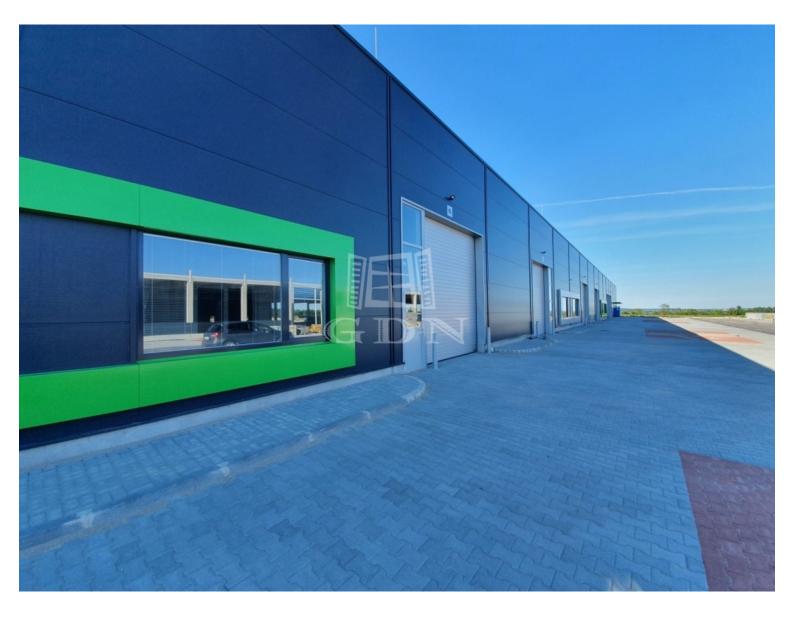

In Alba Industrial Zone, next to the M7 motorway, newly built, modern warehouse / production-assembly and production halls of various sizes for rent!

The halls can be accessed without restrictions by truck, car, local public transport, and also on bicycle path.

Units available for rent: from 200 sqm to 16,000 sqm (smaller of larger areas can be rented by combining the units)

Each unit has its own water block and 1 office, and a car park has been designed in front of each unit.

## Features:

- ▶ right next to the M7 motorway
- ▶ inner height: 6-8m
- ► doors: insulated HÖRMANN type doors (4m x 4.5 m)
- ▶ industrial floor, load capacity 3.5 t/m2
- utilities: the halls have full utilities, all consumption can be measured separately
- ► low operating and overhead costs (separate meters per unit)
- ► electricity: 3 x 32 Amps (can be expanded if necessary)
- cooling/heating: