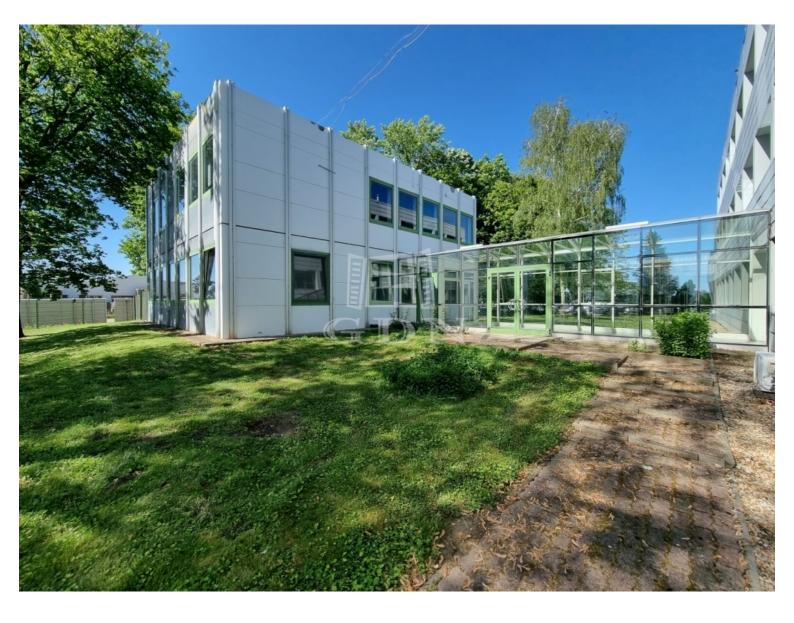

## Székesfehérvár

| 3 500 HUF                                                                   | ID r |
|-----------------------------------------------------------------------------|------|
| Bip-000414. Office spaces available for rent in a modern office             | Тур  |
| building near the M7 motorway, close to the Southern Industrial             | Spa  |
| Park in Székesfehérvár!<br>Available offices for rent: Ground floor:        | Vie  |
| • 1 office of 92 sqm (open plan)                                            | Cor  |
| <ul> <li>1 office of 10 sqm (not air-conditioned) 1st floor:</li> </ul>     | Stru |
| • 1 office of 30 sqm                                                        |      |
| Features: <ul> <li>Easily accessible by car and public transport</li> </ul> | Hea  |
| Concierge service > Air-conditioned offices > Large windows, bright         |      |
| rooms • Shared men's and women's restrooms on the corridor •                | Dar  |

rooms > Shared men's and women's restrooms on the corridor > Private parking space available in the enclosed courtyard for a fee (15,000 HUF + VAT/month)

A shared kitchen is available for tenants, and a meeting room can be provided upon request and agreement.