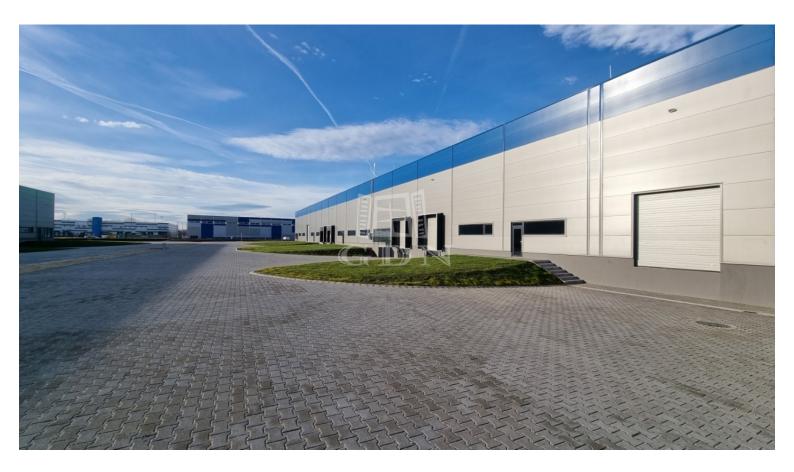

# 2 016 HUF

Bip-003955. A new logistics warehouse and production facility with dock doors for rent (either as a whole or divided) in Sóstó Industrial Park Székesfehérvár, located next to the M7 motorway! The property is easily accessible by truck, car, and local public transport.

### Features:

- ► Total area: 10,400sqm (can be divided into smaller areas!)
- ▶ Office and social block area: to be developed upon request
- ► Usable ceiling height: 7.6m
- ► Industrial doors: 6 ground-level industrial doors (4m x 4.45m) and 5 dock doors (3m x 3.5m)
- ► Heating: gas-powered thermo-ventilators
- ► Industrial floor load capacity: 5t
- ► Electric capacity: 3x300A

This modern hall meets all contemporary needs and is perfectly suited for storage/logistics activities as well as industrial/manufacturing operations.