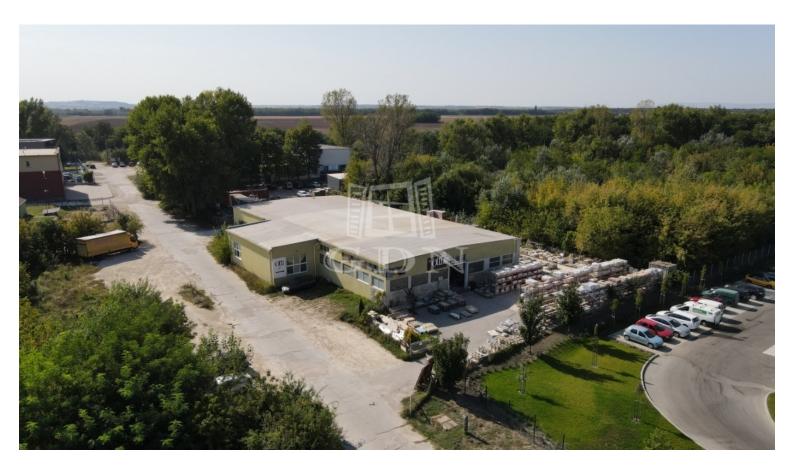

## Székesfehérvár Sóstói Ipari Parkban

| 338 500 000 HUF                                                                                                               |
|-------------------------------------------------------------------------------------------------------------------------------|
| lp-002826. Independent Industrial Site / Warehouse for Sale in<br>Székesfehérvár, Sóstó Industrial Park near the M7 Motorway! |
| The property is located in the Sóstó Industrial Park, an active                                                               |

The property is located in the Sóstó Industrial Park, an active industrial environment, 5 km from the city center and only 3 km from the M7 motorway. It is easily accessible by car, public transport, and freight traffic without any restrictions.

Area Details:

- Plot area: 3500m<sup>2</sup>
- Total useful floor area of the warehouse: 1150m<sup>2</sup>

## Features:

- Independent fenced site
- The building is completely walkable around
- Outdoor storage possibility
- Equipped with all utilities
- Power capacity: 3 x 50A (expandable)
- ► 3 level industrial gates: 2.9m x 3.5m; 4m x 4m
- Interior height: ~6m
- ► Gas-powered infrared heating in the hall, gas boiler-radiator in the offices