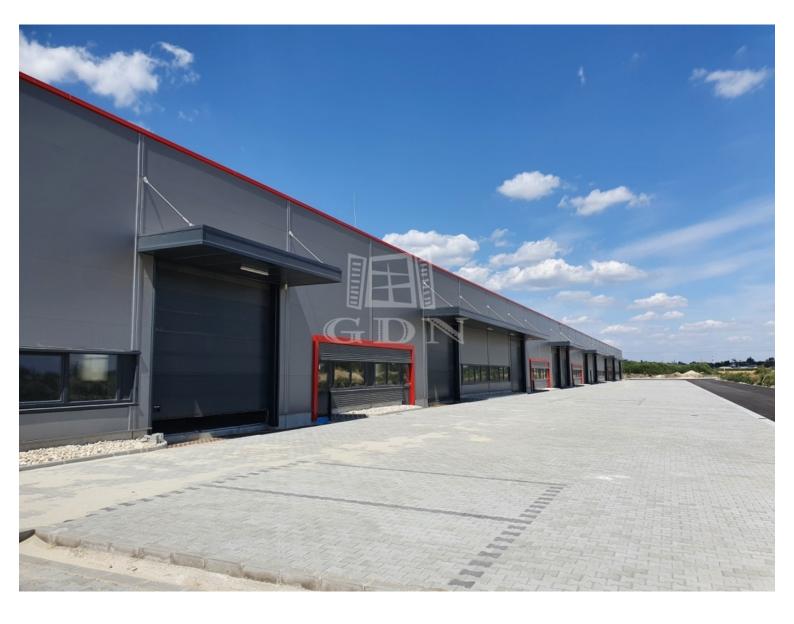

## 462 275 HUF

Located in Székesfehérvár, near the southern exit of M7 highway, newly built warehouses / manufacturing halls of various size are for rent!

Warehouse unit sizes varies from 193 sqm to 1143sqm.

## Features:

- newly built, modern, insulated building
- each warehouse unit has one air-conditioned office and one toilet (expandable on request)
- separate personal entrance for each hall unit
- electric capacity: 3x32 A (expandable!)
- warehouse heating: with gas-powered radiant heating or industrial AC
- 6 7 m internal height
- 5t / m2 floor load capacity
- electric industrial doors (5m x 4.5m)