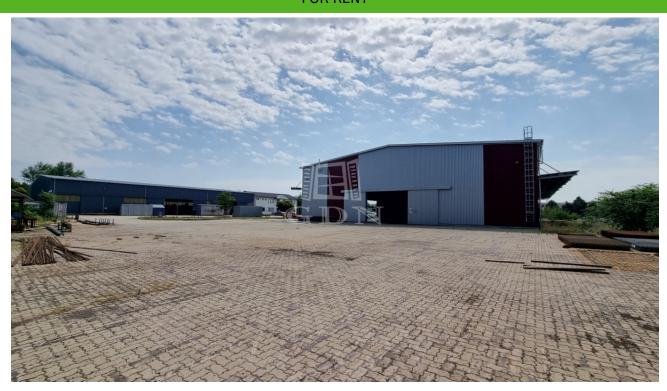

## 1 051 000 HUF

Bip-004169. Warehouse section with a crane of 876m2 for rent in Sóstó Industrial Park!

The available area is an 876m2 section of an 1100m2 unheated sheet metal warehouse.

Features: > 876m2 (36.5m x 24m)

► 6.3t crane

► Interior height under the crane: 5.3m

▶ Industrial gate size: 7.5m x 4.5m

Ample outdoor storage capacity and parking

▶ Located in a secure, guarded site

► Reception service from 7 AM to 3:30 PM