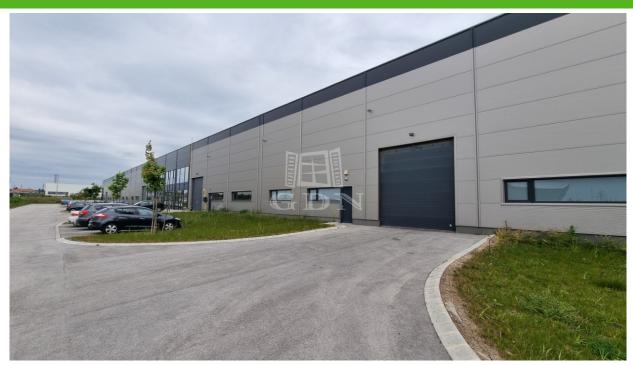

## 1 618 HUF

Bip-003113. Industrial warehouse/manufacturing hall for rent in the Alba Industrial Zone, near the M7 motorway, with docking gate! The warehouse is easily accessible by truck, car, or local public transport.

The property can be rented in smaller units if needed.

Currently available free units:

2650m2 warehouse with 275m2 office/social block on two floors

• 700m2 warehouse

• 500m2 warehouse

Features:

► Total usable area: 8383m2

► Ceiling height: 7.5m

► Industrial gates: 4 dock doors, 9 ground-level doors

This modern warehouse, perfectly suited to meet the needs of today's world, is ideal for storage, assembly, or manufacturing. Rental price: