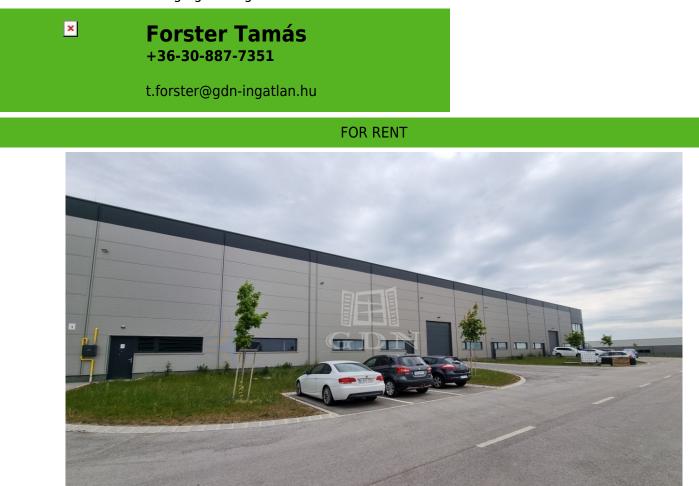

## Székesfehérvár Alba Ipari Zónában

| 1 622 HUF                                                                                                                          | ID nur |
|------------------------------------------------------------------------------------------------------------------------------------|--------|
| Bip-003113. Industrial warehouse/manufacturing hall for rent in the Alba Industrial Zone, near the M7 motorway, with docking gate! | Туре   |
| The warehouse is easily accessible by truck, car, or local public                                                                  | Space  |
| transport.<br>The property can be rented in smaller units if needed.                                                               | Buildi |
| Currently available free units:                                                                                                    | Condi  |
| <ul> <li>2650m2 warehouse with 275m2 office/social block on two floors</li> <li>700m2 warehouse</li> </ul>                         | Struct |
| • 500m2 warehouse                                                                                                                  | Heatir |
| Features:<br>Total usable area: 8383m2                                                                                             | Parkin |
| <ul> <li>Ceiling height: 7.5m</li> </ul>                                                                                           | Year c |
| <ul> <li>Industrial gates: 4 dock doors, 9 ground-level doors</li> </ul>                                                           |        |
| This modern warehouse, perfectly suited to meet the needs of today's world, is ideal for storage, assembly, or manufacturing.      |        |
|                                                                                                                                    |        |