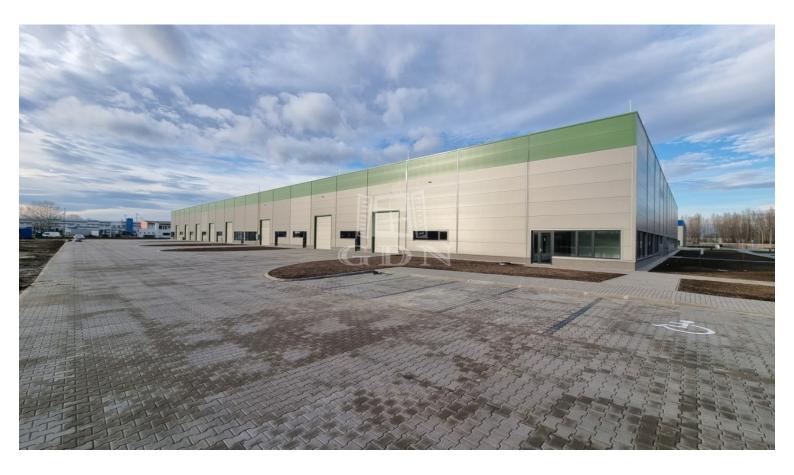

### 14 260 HUF

Bip-003955. A new logistics warehouse and production facility with dock doors for rent (either as a whole or divided) in Sóstó Industrial Park Székesfehérvár, located next to the M7 motorway! The property is easily accessible by truck, car, and local public transport.

#### Features:

- ► Total area: 9046 sqm (can be divided into smaller areas!)
- ► Office and social block area: to be developed upon request
- ► Usable ceiling height: 7.6m
- ► Industrial doors: 6 ground-level industrial doors (4m x 4.45m) and 5 dock doors (3m x 3.5m)
- ► Heating: gas-powered thermo-ventilators
- ► Industrial floor load capacity: 5t
- ► Electric capacity: 3x300A

This modern hall meets all contemporary needs and is perfectly suited for storage/logistics activities as well as industrial/manufacturing operations.