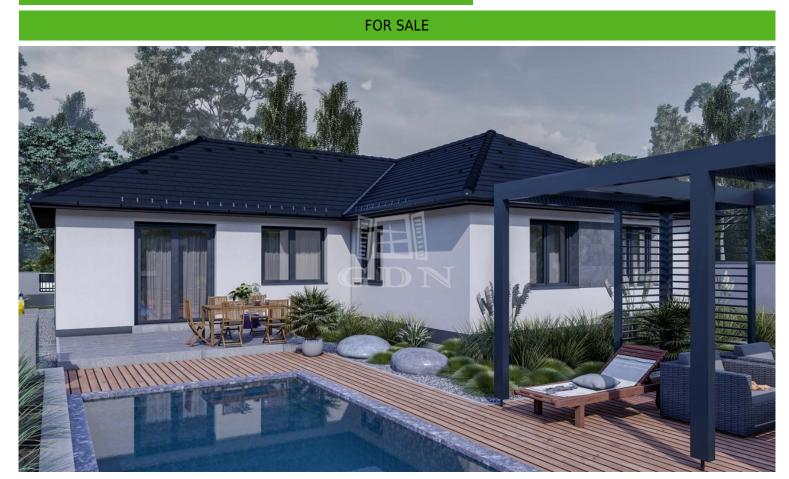

## Sukoró Festői övezetben

| 116 900 000 HUF                                                                                                                                    | ID I |
|----------------------------------------------------------------------------------------------------------------------------------------------------|------|
| Vh-004345. In Sukoró, on the northern shore of Lake Velence, in a quiet street with no through traffic, a newly built family house,                | Тур  |
| compliant with the requirements of nearly zero energy buildings, is                                                                                | Spa  |
| for sale. The property has a usable area of 115.41 m <sup>2</sup> , consisting of 5 rooms and a living room, located on a 873 m <sup>2</sup> plot. | Roc  |
| There are favorable payment terms, and all available family home                                                                                   | Bui  |
| support for current homebuyers can be utilized.                                                                                                    | Vie  |
| Sukoró is a picturesque settlement located between the northern shore of Lake Velence and the southeastern foot of the Velence                     | Cor  |
| Hills. It has a very favorable geographical location within Hungary,                                                                               | Str  |
| being 49 km from Budapest, 10 km from Székesfehérvár, and 50 km from Lake Balaton (Siófok). All of this is accessible via the M7                   | Hea  |
| motorway.                                                                                                                                          | Par  |
| The spacious single-story house is located near the center and is                                                                                  | A    |

The spacious single-story house is located near the center and is easily accessible from the main road. The village offers everything necessary for a comfortable lifestyle.

The façade walls are made of Leier 30N+F bricks, and the interior partition walls are constructed from 10N+F bricks. The roof structure is a traditional truss with a thick timber frame and Bramac concrete tile covering, with ...