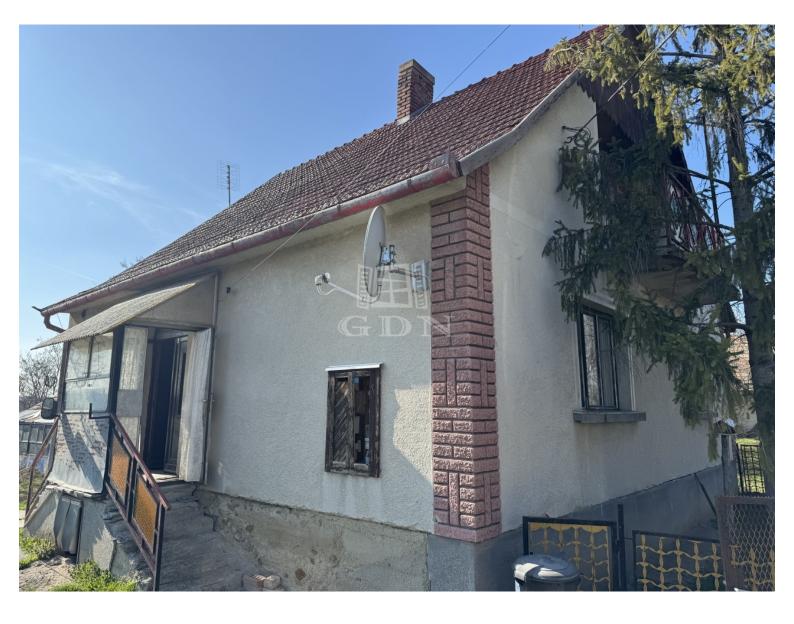

## Pátka Központban

| 33 500 000 HUF                                                                                                                                                                                                                                                                                                                                                                                                                                   | ID nu |
|--------------------------------------------------------------------------------------------------------------------------------------------------------------------------------------------------------------------------------------------------------------------------------------------------------------------------------------------------------------------------------------------------------------------------------------------------|-------|
| In Pátka, just 10 minutes by car from Székesfehérvár, a 120 m <sup>2</sup><br>usable area, two-story family house is for sale on a 4871 m <sup>2</sup> plot of                                                                                                                                                                                                                                                                                   | Туре  |
| land.                                                                                                                                                                                                                                                                                                                                                                                                                                            | Spac  |
| The property is fully serviced, built in 1980 with B30 bricks,<br>concrete ceilings, and a tiled roof. The house's windows, flooring,<br>plumbing, electrical wiring, roof structure, heating system, and<br>layout are all in their original condition, meaning the property<br>requires modernization. The heating system is no longer<br>operational, so the entire heating circuit needs to be replaced. The<br>electrical network is 3x16A. | Balco |
|                                                                                                                                                                                                                                                                                                                                                                                                                                                  | Roon  |
|                                                                                                                                                                                                                                                                                                                                                                                                                                                  | Build |
|                                                                                                                                                                                                                                                                                                                                                                                                                                                  | View  |
|                                                                                                                                                                                                                                                                                                                                                                                                                                                  | Cond  |
|                                                                                                                                                                                                                                                                                                                                                                                                                                                  | Struc |
| Lawayt, 110m <sup>2</sup> yeable area On the ground floor there is a hallway                                                                                                                                                                                                                                                                                                                                                                     |       |

Layout: 110m<sup>2</sup> usable area On the ground floor, there is a hallway, kitchen-dining room with a pantry, 2 rooms, a bathroom, and a separate WC. On the attic level, there are 2 rooms, each with its own balcony. 80% of the house is fully cellarized.